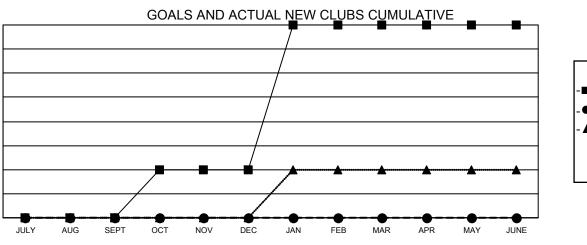

## GAT MONTHLY MEMBERSHIP PROGRESS REPORT

Results as of: 8/31/2020

**Multiple District 29** 

LOCATION: WEST VIRGINIA

| Clubs                 |               |           |               | Members               |                           |                         |                                                    |  |  |
|-----------------------|---------------|-----------|---------------|-----------------------|---------------------------|-------------------------|----------------------------------------------------|--|--|
| RESULTS FOR 2020-2021 |               |           |               | RESULTS FOR 2020-2021 |                           |                         |                                                    |  |  |
| QUARTER               | NEW CLUB GOAL | NEW CLUBS | DROPPED CLUBS | QUARTER               | MEMBER GROWTH NET<br>GOAL | MEMBER GROWTH<br>ACTUAL | DROPPED<br>MEMBERS ACTUAL<br>(including transfers) |  |  |
| JULY/AUG/SEPT         | 0             | 0         | 0             | JULY/AUG/SEF          | т 15                      | 57                      | 47                                                 |  |  |
| OCT/NOV/DEC           | 1             | 0         | 0             | OCT/NOV/DEC           | 10                        | 0                       | 0                                                  |  |  |
| JAN/FEB/MAR           | 3             | 0         | 0             | JAN/FEB/MAR           | 20                        | 0                       | 0                                                  |  |  |
| APR/MAY/JUNE          | 0             | 0         | 0             | APR/MAY/JUNI          | ≘ 41                      | 0                       | 0                                                  |  |  |