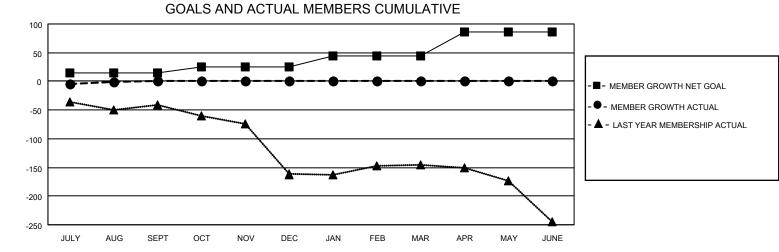

## GAT MONTHLY MEMBERSHIP PROGRESS REPORT

Results as of: 8/31/2020

**Multiple District 29** 

LOCATION: WEST VIRGINIA

| Clubs                 |               |           |               | Members               |                           |                         |                                                    |  |  |
|-----------------------|---------------|-----------|---------------|-----------------------|---------------------------|-------------------------|----------------------------------------------------|--|--|
| RESULTS FOR 2020-2021 |               |           |               | RESULTS FOR 2020-2021 |                           |                         |                                                    |  |  |
| QUARTER               | NEW CLUB GOAL | NEW CLUBS | DROPPED CLUBS | QUARTER               | MEMBER GROWTH NET<br>GOAL | MEMBER GROWTH<br>ACTUAL | DROPPED<br>MEMBERS ACTUAL<br>(including transfers) |  |  |
| JULY/AUG/SEPT         | 0             | 0         | 0             | JULY/AUG/SEF          | т 15                      | 57                      | 47                                                 |  |  |
| OCT/NOV/DEC           | 1             | 0         | 0             | OCT/NOV/DEC           | 10                        | 0                       | 0                                                  |  |  |
| JAN/FEB/MAR           | 3             | 0         | 0             | JAN/FEB/MAR           | 20                        | 0                       | 0                                                  |  |  |
| APR/MAY/JUNE          | 0             | 0         | 0             | APR/MAY/JUNI          | ≘ 41                      | 0                       | 0                                                  |  |  |